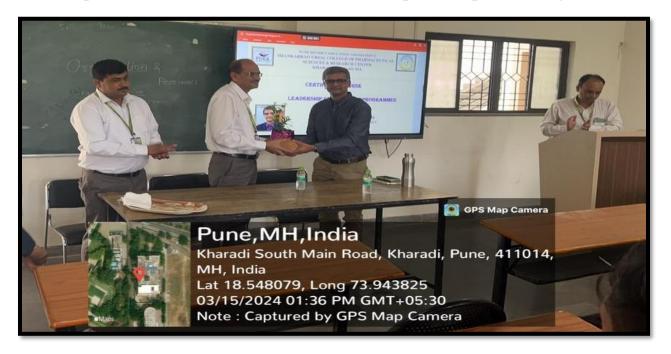

Glimpses of Certificate course in Clinical Research and Pharmacovigilance

Mr. Krunal Kanase

**Course Coordinator** 

Dr. Ashok Bhosale

PRINCIPAL

P D. E. A's

Shankarrao Ursai College of Pharmaceutical Sciences & Research Centre Kharadi, Pune-411014