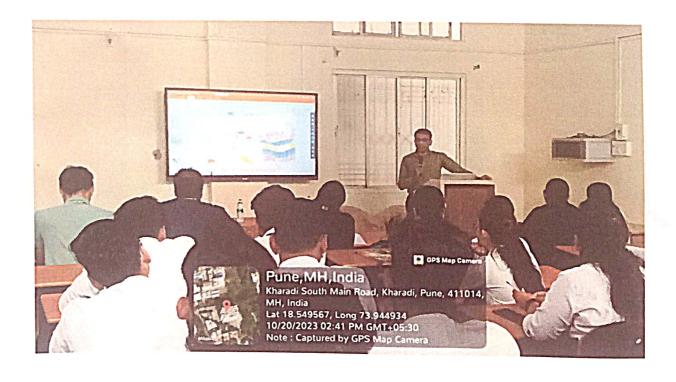

Glimpses of Certificate course in Clinical Research and Pharmacovigilance

Mr. Krunal Kanase

**Course Coordinator** 

Dr. Ashok Bhosale

PRINCIPAL

P D. E. A's

Shankarrao Ursai College of Pharmaceutical Sciences & Research Centre Kharadi, Pune-411014