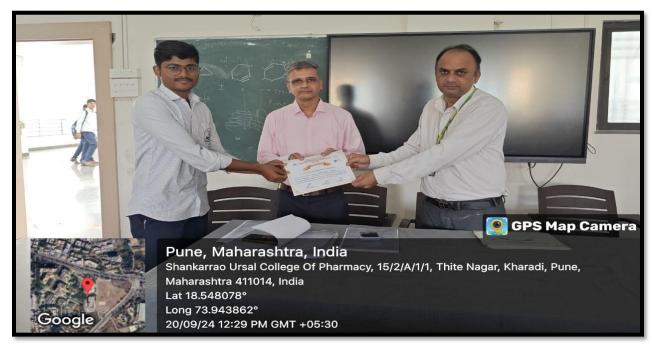

Glimpses of Certificate course in Clinical Research and Pharmacovigilance

Mr. Krunal Kanase

**Course Coordinator** 

Dr. Ashok Bhosale

PRINCIPAL

P D. E. A's

Shankarrao Ursai College of Pharmaceutical Sciences & Research Centre Kharadi, Pune-411014