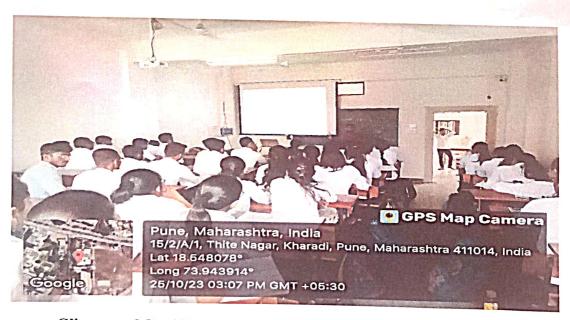

Glimpses of Certificate course in Clinical Research and Pharmacovigilance

Mr. Krunal Kanase

**Course Coordinator** 

Dr. Ashok Bhosale

PRINCIPAL

P D. E. A's

Shankarrao Ursai College of Pharmaceutical Sciences & Research Centre Kharadi, Pune-411014