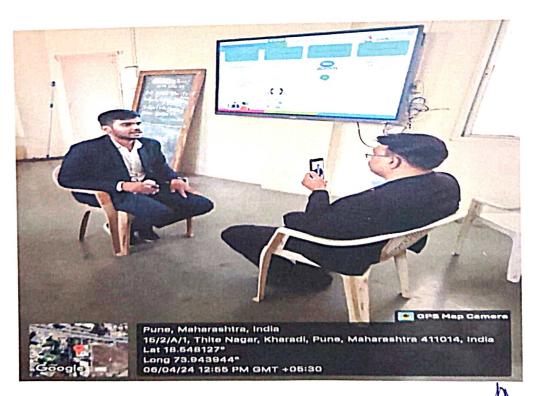

Glimpses of Certificate course in Clinical Research and Pharmacovigilance

Mr. Krunal Kanase

**Course Coordinator** 

Dr. Ashok Bhosale

PRINCIPAL

P D. E. A's

Shankarrao Ursai College of Pharmaceutical Sciences & Research Centre Kharadi, Pune-411014