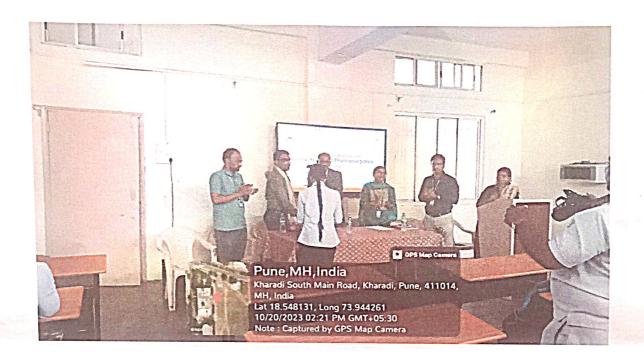

Glimpses of Certificate course in Clinical Research and Pharmacovigilance

Mr. Krunal Kanase

**Course Coordinator** 

Dr. Ashok Bhosale

PRINCIPAL

P D. E. A's

Shankarrao Ursai College of Pharmaceutical Sciences & Research Centre Kharadi, Pune-411014