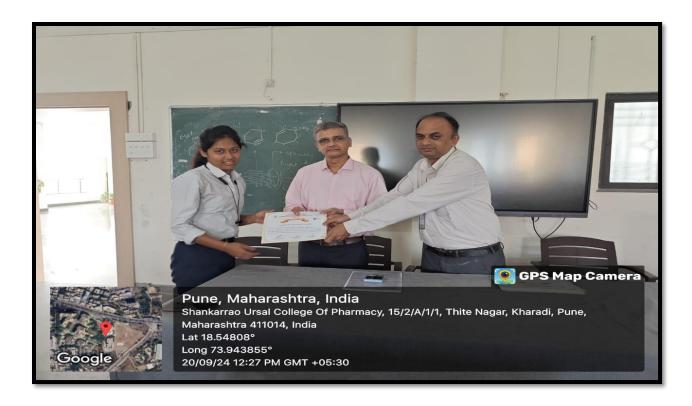

Glimpses of Certificate course in Clinical Research and Pharmacovigilance

Mr. Krunal Kanase

**Course Coordinator** 

Dr. Ashok Bhosale

PRINCIPAL

P D. E. A's

Shankarrao Ursai College of Pharmaceutical Sciences & Research Centre Kharadi, Pune-411014