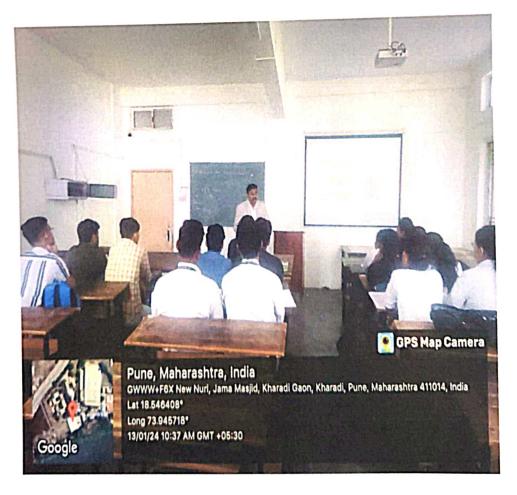

Glimpses of Certificate course in Clinical Research and Pharmacovigilance

Mr. Krunal Kanase

**Course Coordinator** 

Dr. Ashok Bhosale

PRINCIPAL

P D. E. A's

Shankarrao Ursai College of Pharmaceutical Sciences & Research Centre Kharadi, Pune-411014