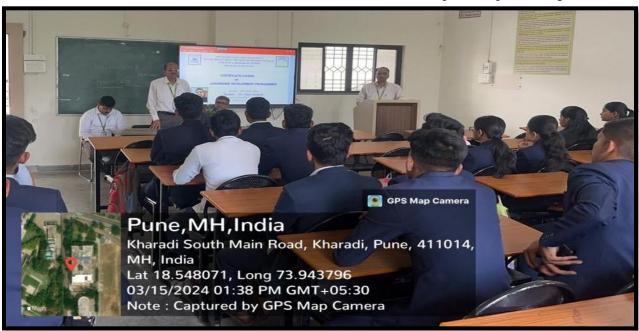

Glimpses of Certificate course in Clinical Research and Pharmacovigilance

Mr. Krunal Kanase

**Course Coordinator** 

Dr. Ashok Bhosale

PRINCIPAL

P D. E. A's

Shankarrao Ursai College of Pharmaceutical Sciences & Research Centre Kharadi, Pune-411014