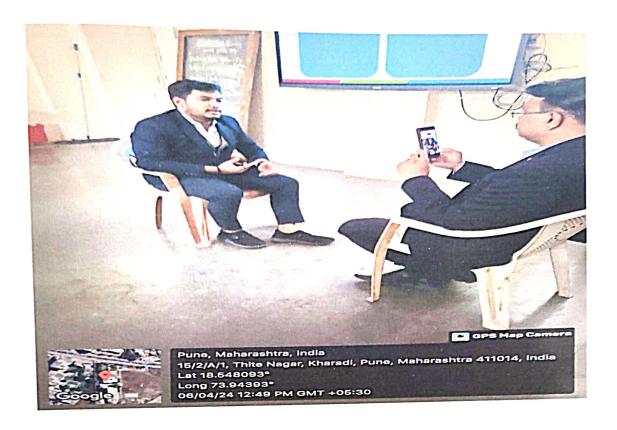

Glimpses of Certificate course in Clinical Research and Pharmacovigilance

Mr. Krunal Kanase

**Course Coordinator** 

Dr. Ashok Bhosale

PRINCIPAL

P D. E. A's

Shankarrao Ursai College of Pharmaceutical Sciences & Research Centre Kharadi, Pune-411014